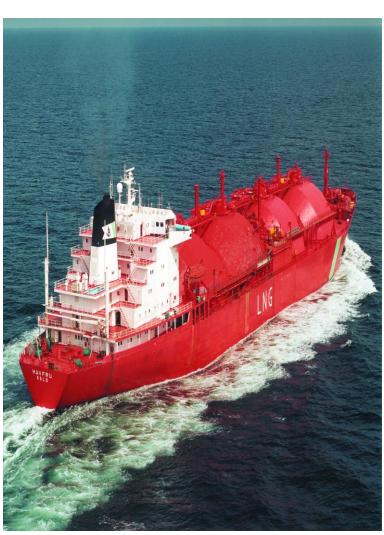

## **LNG Tanker Applications**

- Inerting/Purging
- Leak Detection
- Tank Entry
- Confined Space