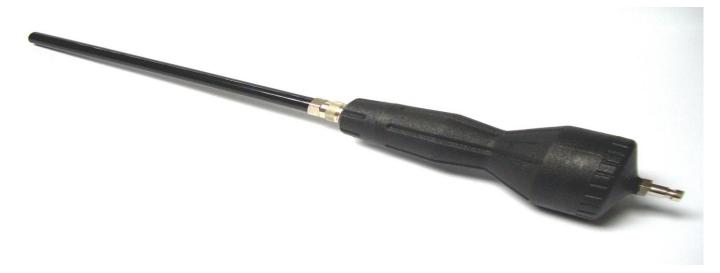

## **Range of Probes**

- 15cm probe open end
- 35cm probe open end
- 35cm stainless steel probe open end
- 50cm stainless steel probe open end