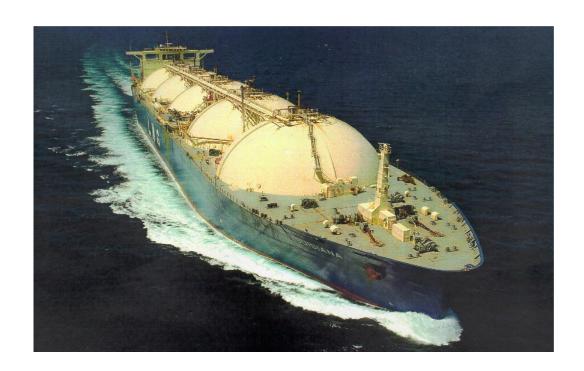

## **LNG Tanker Applications**

- Inerting/Purging
- Leak Detection
- Tank Entry
- Confined Space