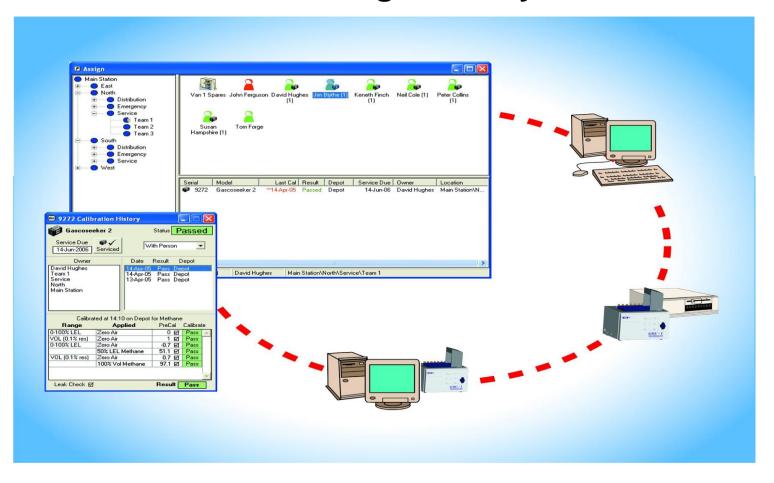

## **Overview of Instrument Management System**

- The IMS System can be considered as the hub of a system which is used to maintain a number of instruments in an area
- It is comprised of a number of functions which combine to automate the process of instrument management

## **GMI Instrument Management System**