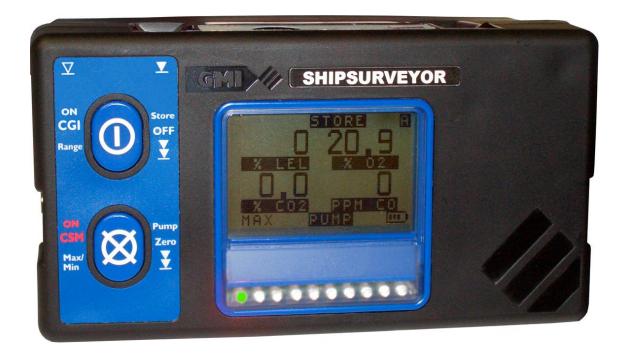

## **SHIPSURVEYOR**

- One instrument to suit all your fleet requirements
- Suitable for Inerting

#### **Features**

- Customised Tank LocationIdentity
- Rugged Instrument Body IP67
- Simple to Operate
- Large Display
- Pump 0.5 0.7 Litres
- Number of Calibration Options available
- Combined CGI/CSM Instrument

## **Shipsurveyor Series**

- Shipsurveyor 1 % LEL / % Vol
- Shipsurveyor 2% LEL / % Vol / O<sub>2</sub>
- Shipsurveyor 3% LEL / % Vol / O<sub>2</sub> / H<sub>2</sub>S
- Shipsurveyor 4% LEL / % Vol / O<sub>2</sub> / CO<sub>2</sub>
- Shipsurveyor 5% LEL / % Vol / O<sub>2</sub> / CO<sub>2</sub> / CO
- Shipsurveyor 6% LEL / % Vol / O<sub>2</sub> / H<sub>2</sub>S / CO
- Shipsurveyor 7O<sub>2</sub> / CO<sub>2</sub>