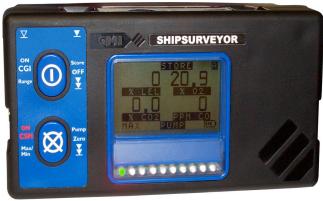

## **SHIPSURVEYOR**

- One instrument to suit all your fleet requirements
- Suitable for Inerting

#### **Features**

- Customised Tank LocationIdentity
- Rugged Instrument Body IP67
- Simple to Operate
- Large Display
- Pump 0.5 0.7 Litres
- Number of Calibration Options available
- Combined CGI/CSM Instrument

## **Shipsurveyor Series**

- Shipsurveyor 1 % LEL / % Vol
- Shipsurveyor 2% LEL / % Vol / O<sub>2</sub>
- Shipsurveyor 3% LEL / % Vol / O<sub>2</sub> / H<sub>2</sub>S
- Shipsurveyor 4% LEL / % Vol / O<sub>2</sub> / CO<sub>2</sub>
- Shipsurveyor 5% LEL / % Vol / O<sub>2</sub> / CO<sub>2</sub> / CO
- Shipsurveyor 6% LEL / % Vol / O<sub>2</sub> / H<sub>2</sub>S / CO
- Shipsurveyor 7O<sub>2</sub> / CO<sub>2</sub>