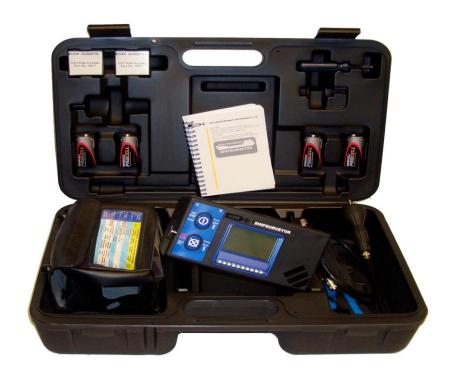

# **Range of Accessories**

## **Range of Probes**

- 15cm probe open end
- 35cm probe open end
- 35cm stainless steel probe open end
- 50cm stainless steel probe open end