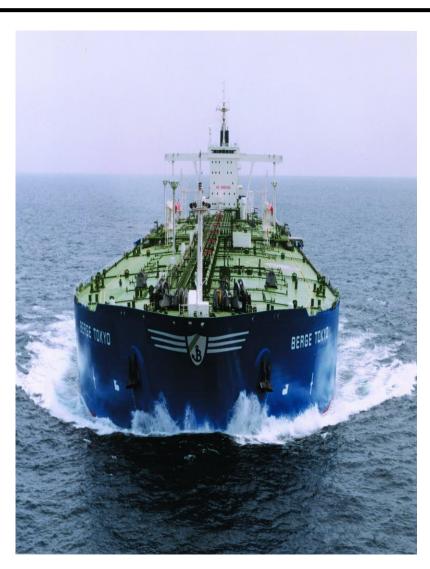

# **Oil Tanker Applications**

Tank Surveying

CGI mode with IR sensors

Inerting/Purging

CGI mode

Tank Entry

CSM mode

Pump Room Entry